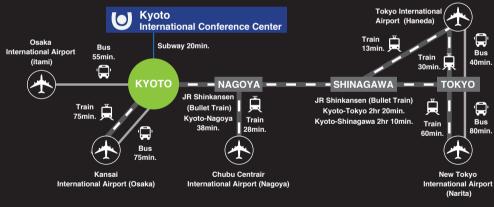

Conference Chair: Takashi Kato (Univ. Tokyo) Vice chair: Jun Yamamoto (Kyoto Univ.) Vice chair: Hirotsugu Kikuchi (Kyushu Univ.)

About 75 minutes by Airport Shuttle Train "Haruka" from Kansai International
Airport to Kyoto Station.

About 55 minutes by Limousine bus from Osaka (Itami) Airport to Kyoto Station.

2 hours 20 minutes by Shinkansen (Bullet Train)

from Tokyo Station to Kyoto Station.

SAPPORO